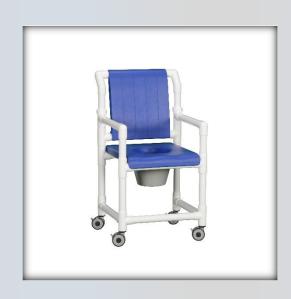

## **DATASHEET: SCC701**

## **Deluxe Shower Chair Commode**

| Technical         | Data   |
|-------------------|--------|
| Height:           | 38.5   |
| Width:            | 21.75  |
| Depth:            | 23.25  |
| Weight:           | 22     |
| Seat Height:      | 19.5   |
| Clearance:        | 15.5   |
| Between the arms: | 17.25  |
| Weight Capacity:  | 300    |
| Ship Weight       | 22     |
| Shipping Method   | Parcel |

## **Features:**

- Use as a shower chair, commode chair, or mobile toilet safety frame
- Waterproof soft seat and backrest available in 3 colors
- Deluxe, No-Rust, 3" twin-wheel casters (All locking)
- Removeable pail with lid

SOFT SEAT & BACKREST

Link to website